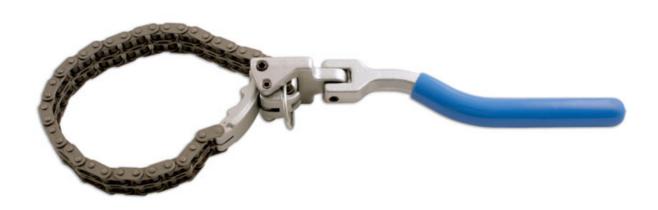

## Oil Filter Wrench 60mm - 105mm

A long handled, adjustable chain oil filter wrench, ideal for accessing confined spaces. The double-link chain construction provides plenty of strength and grip, even on oily surfaces and it will fit canister-type filters from 60 – 105mm diameter. The handle is 350mm long, perfect for extra leverage when removing stubborn filters and the cranked swivel design is useful when access is restricted. All-in-one wrench and handle design, unlike traditional chain wrenches there is no need for a separate ratchet or power bar, a really useful tool for the automotive workshop.

## **Additional Information**

- Adjustament range: 60 105mm.
- · Double-link chain construction for extra strength and grip.
- · For the removal of canister-type filters.
- · Long handle, 350mm for extra leverage.
- · Cranked swivel handle for flexible use in confined areas.