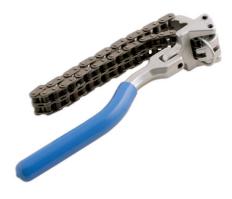

## Oil Filter Wrench 60mm - 105mm

A long handled, adjustable chain oil filter wrench, ideal for accessing confined spaces. The double-link chain construction provides plenty of strength and grip, even on oily surfaces and it will fit canister-type filters from 60 – 105mm diameter. The handle is 350mm long, perfect for extra leverage when removing stubborn filters and the cranked swivel design is useful when access is restricted. All-in-one wrench and handle design, unlike traditional chain wrenches there is no need for a separate ratchet or power bar, a really useful tool for the automotive workshop.

## **Additional Information**

- Adjustament range: 60 105mm.
- · Double-link chain construction for extra strength and grip.
- · For the removal of canister-type filters.
- · Long handle, 350mm for extra leverage.
- · Cranked swivel handle for flexible use in confined areas.