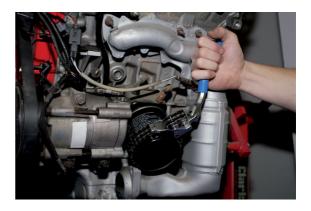

## Oil Filter Wrench 60mm - 105mm

A long handled, adjustable chain oil filter wrench, ideal for accessing confined spaces. The double-link chain construction provides plenty of strength and grip, even on oily surfaces and it will fit canister-type filters from 60 – 105mm diameter. The handle is 350mm long, perfect for extra leverage when removing stubborn filters and the cranked swivel design is useful when access is restricted. All-in-one wrench and handle design, unlike traditional chain wrenches there is no need for a separate ratchet or power bar, a really useful tool for the automotive workshop.