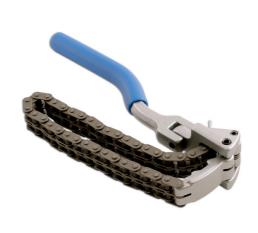

## Oil Filter Wrench 60mm - 105mm

A long handled, adjustable chain oil filter wrench, ideal for accessing confined spaces. The double-link chain construction provides plenty of strength and grip, even on oily surfaces and it will fit canister-type filters from 60 – 105mm diameter. The handle is 350mm long, perfect for extra leverage when removing stubborn filters and the cranked swivel design is useful when access is restricted. All-in-one wrench and handle design, unlike traditional chain wrenches there is no need for a separate ratchet or power bar, a really useful tool for the automotive workshop.

## **Additional Information**

- Adjustament range: 60 105mm.
- · Double-link chain construction for extra strength and grip.
- · For the removal of canister-type filters.
- · Long handle, 350mm for extra leverage.
- · Cranked swivel handle for flexible use in confined areas.