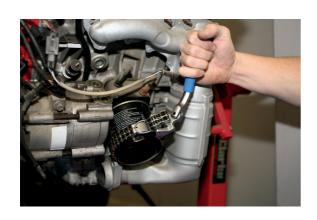

## Oil Filter Wrench 60mm - 105mm

A long handled, adjustable chain oil filter wrench, ideal for accessing confined spaces. The double-link chain construction provides plenty of strength and grip, even on oily surfaces and it will fit canister-type filters from 60 – 105mm diameter. The handle is 350mm long, perfect for extra leverage when removing stubborn filters and the cranked swivel design is useful when access is restricted. All-in-one wrench and handle design, unlike traditional chain wrenches there is no need for a separate ratchet or power bar, a really useful tool for the automotive workshop.