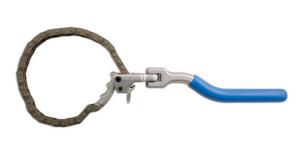

## Oil Filter Wrench 60mm - 105mm

A long handled, adjustable chain oil filter wrench, ideal for accessing confined spaces. The double-link chain construction provides plenty of strength and grip, even on oily surfaces and it will fit canister-type filters from 60 – 105mm diameter. The handle is 350mm long, perfect for extra leverage when removing stubborn filters and the cranked swivel design is useful when access is restricted. All-in-one wrench and handle design, unlike traditional chain wrenches there is no need for a separate ratchet or power bar, a really useful tool for the automotive workshop.

## **Additional Information**

- Adjustament range: 60 105mm.
- · Double-link chain construction for extra strength and grip.
- · For the removal of canister-type filters.
- · Long handle, 350mm for extra leverage.
- · Cranked swivel handle for flexible use in confined areas.